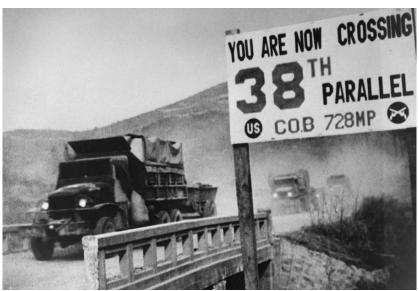

s drove the invaders back across the $38^{\circ}$ parallel northward toward the River on the Chinese border.                           |
| 8. | Alarmed by MacArthur's success, entered the war and sent thousands of Chinese troop across the border to help the North Koreans.                            |
| 9. | The Korean War turned into a long, deadly                                                                                                                   |
| 10 | . Fighting continued until 1953, when both sides signed an to end the fighting.                                                                             |
| 11 | .A(DMZ) was set up between North Korea and South Korea. The ceasefire has held for more than 60 years.                                                      |